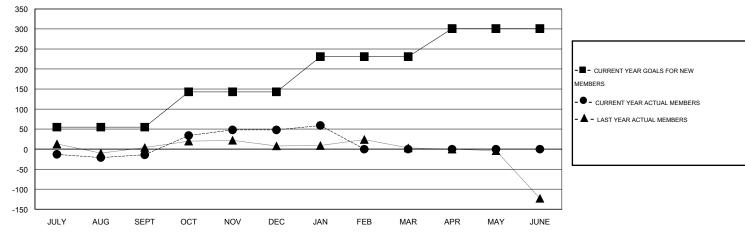

## **LOCATION ZIMBABWE**

GMT CA 6-Afi

|               |                  | Clubs             |                  |                  | Members               |                    |                                     |                    |                  |
|---------------|------------------|-------------------|------------------|------------------|-----------------------|--------------------|-------------------------------------|--------------------|------------------|
|               | RESUI            | LTS FOR 2014-2015 |                  |                  | RESULTS FOR 2014-2015 |                    |                                     |                    |                  |
| QUARTER       | NEW CLUB<br>GOAL | NEW CLUBS         | DROPPED<br>CLUBS | NET<br>GAIN/LOSS | QUARTER               | NEW MEMBER<br>GOAL | CHARTER AND<br>NEW MEMBERS<br>ADDED | DROPPED<br>MEMBERS | NET<br>GAIN/LOSS |
| JULY/AUG/SEPT | 1                | 0                 | 2                | -2               | JULY/AUG/SEPT         | 55                 | 50                                  | 64                 | -14              |
| OCT/NOV/DEC   | 2                | 1                 | 2                | -1               | OCT/NOV/DEC           | 88                 | 108                                 | 46                 | 62               |
| JAN/FEB/MAR   | 2                | 0                 | 0                | 0                | JAN/FEB/MAR           | 88                 | 23                                  | 12                 | 11               |
| APR/MAY/JUNE  | 1                | 0                 | 0                | 0                | APR/MAY/JUNE          | 70                 | 0                                   | 0                  | 0                |

#### GOALS AND ACTUAL MEMBERS CUMULATIVE

| DROPPED CLUBS: 4  DROPPED MEMBERS |               | 27 CLUBS OF 53 ADDED 1 OR MORE<br>NEW MEMBERS | GENDER DISTRIBUT  MALE  FEMALE        | 10N<br>607 (59.10%)<br>420 (40.90%) |           |
|-----------------------------------|---------------|-----------------------------------------------|---------------------------------------|-------------------------------------|-----------|
| DECEASED CLUB CANCELLED OTHER     | 4<br>50<br>68 | CLICK HERE FOR HEALTH ASSESSMENT DATA         | FAMILY UNIT MEMBERS HEAD OF HOUSEHOLD |                                     | 191<br>89 |
| TOTAL                             | 122           |                                               | NON-HEAD OF HOUSEHOLD                 |                                     | 102       |