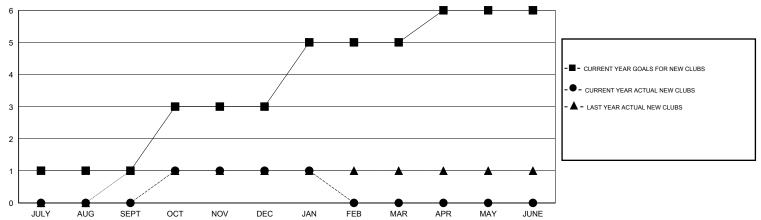

## **LOCATION ZIMBABWE**

GMT CA 6-Afi

|               |                  | Clubs             |                  |                  | Members               |                    |                                     |                    |                  |
|---------------|------------------|-------------------|------------------|------------------|-----------------------|--------------------|-------------------------------------|--------------------|------------------|
|               | RESUI            | LTS FOR 2014-2015 |                  |                  | RESULTS FOR 2014-2015 |                    |                                     |                    |                  |
| QUARTER       | NEW CLUB<br>GOAL | NEW CLUBS         | DROPPED<br>CLUBS | NET<br>GAIN/LOSS | QUARTER               | NEW MEMBER<br>GOAL | CHARTER AND<br>NEW MEMBERS<br>ADDED | DROPPED<br>MEMBERS | NET<br>GAIN/LOSS |
| JULY/AUG/SEPT | 1                | 0                 | 2                | -2               | JULY/AUG/SEPT         | 55                 | 50                                  | 64                 | -14              |
| OCT/NOV/DEC   | 2                | 1                 | 2                | -1               | OCT/NOV/DEC           | 88                 | 108                                 | 46                 | 62               |
| JAN/FEB/MAR   | 2                | 0                 | 0                | 0                | JAN/FEB/MAR           | 88                 | 23                                  | 12                 | 11               |
| APR/MAY/JUNE  | 1                | 0                 | 0                | 0                | APR/MAY/JUNE          | 70                 | 0                                   | 0                  | 0                |

#### GOALS AND ACTUAL NEW CLUBS CUMULATIVE